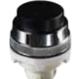

Part No. Description PL-P2E-R . . . . Red

PL-P2E-G ...Green PL-P2E-B . . . . Black PL-P2E-Y . . . . Yellow

Key Twist 90° Maintained. (PL-T3K-B) Turn key clockwise to latch "In". Turn key counterclockwise to release. Key

with-drawable in both positions. Black only.

(PL-K3K-B) Same as PL-T3K-B except key is withdrawable in "Out" position only.

Part No. Description

PL-T3K-B ...Black PL-K3K-B ...Black

Push Key Push Button. Manual push