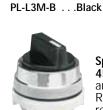

Description

PL-L3M-R ...Red PL-L3M-G . . . Green

Part No.

Spring Return Twist 45°. Turn clockwise and hold for "In". Release for spring return. Black only.

Automatic Push/Turn

clockwise to unlatch.

Spring return.