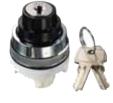

Part No. Description PL-P2E-R . . . . Red

PL-P2E-G ...Green PL-P2E-B . . . . Black PL-P2E-Y . . . . Yellow

Key Twist 90° Maintained. (PL-T3K-B) Turn key clockwise to latch "In". Turn key counterclockwise to release. Key

with-drawable in both positions. Black only.

(PL-K3K-B) Same as PL-T3K-B except key is withdrawable in "Out" position only.

Part No. Description

PL-T3K-B ...Black PL-K3K-B ...Black

Push Key Push Button. Manual push