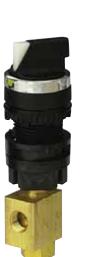

Description

PL-L3M-R ...Red PL-L3M-G . . . Green

Part No.

Spring Return Twist 45°. Turn clockwise and hold for "In". Release for spring return. Black only.

Automatic Push/Turn

clockwise to unlatch.

Spring return.