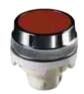

## Size 30

Flush Push Button. Manual push "In". Spring return.

Extended Push Button. Manual push "In". Spring return.

Part No. Description

PL-P2F-R . . . . Red PL-P2F-G ...Green PL-P2F-B . . . . Black PL-P2F-Y . . . . Yellow