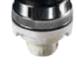

Description

Mushroom. Manual push

"In". Latches "In". Turn

PL-P4K-B ...Black

Part No.

Maintained Twist 90°. Turn clockwise to latch "In". Turn counterclockwise to release. Black only.

Part No.

Manual Push Mushroom. Manual push "In". Spring return.