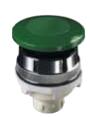

Description

Mushroom. Manual push

"In". Latches "In". Turn

PL-P4K-B ...Black

Part No.

Maintained Twist 90°. Turn clockwise to latch "In". Turn counterclockwise to release. Black only.

Part No.

Manual Push Mushroom. Manual push "In". Spring return.