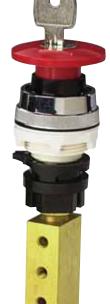

"In". Spring return. Turn key counterclockwise to

Description

PL-L4M-R ...Red

Push Key Mushroom. Manual push "In". Automatic latches "In". Turn key clock-

wise to release. Spring return. Key with-drawable "Out" position only. Red only.