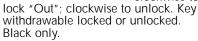

Part No. Description PL-P2E-R . . . . Red

PL-P2E-G ...Green PL-P2E-B . . . . Black PL-P2E-Y . . . . Yellow

Key Twist 90° Maintained. (PL-T3K-B) Turn key clockwise to latch "In". Turn key counterclockwise to release. Key

with-drawable in both positions. Black only.

(PL-K3K-B) Same as PL-T3K-B except key is withdrawable in "Out" position only.

Part No. Description

PL-T3K-B ...Black PL-K3K-B ...Black

Push Key Push Button. Manual push