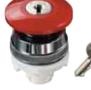

"In". Spring return. Turn key counterclockwise to

Description

PL-L4M-R ...Red

Push Key Mushroom. Manual push "In". Automatic latches "In". Turn key clock-

wise to release. Spring return. Key with-drawable "Out" position only. Red only.